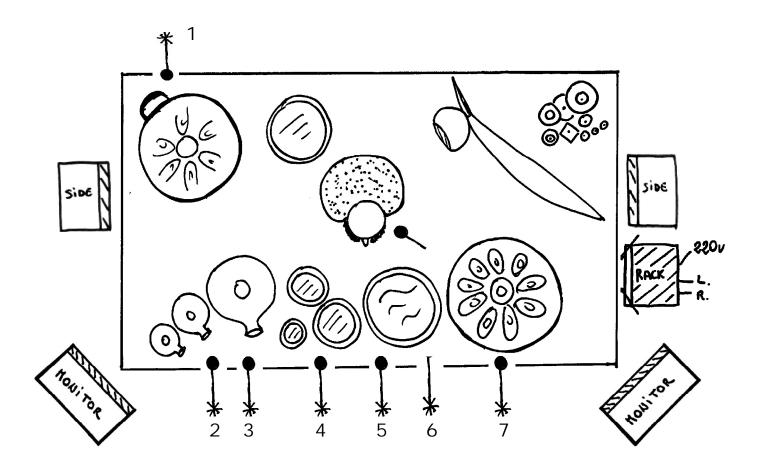

# STAGE MAP: PEPPE CONSOLMAGNO

## PEPPE CONSOLMAGNO - Instruments

1 = Burman Gong 2 = Udu 3 = Udu 4 = Ching 5 = Water 6 = Berimbau, Dumbek etc. 7 = Hang L/R= two balanced channel fo personal rack

\_\_\_\_\_

Per informazioni, contattare: PETER KAUFFMANN - Logistica - Tel/Fax: 0721.476230 e-mail: <a href="mailto:logistica@peppeconsolmagno.com">logistica@peppeconsolmagno.com</a> web site: <a href="mailto:www.peppeconsolmagno.com">www.peppeconsolmagno.com</a>